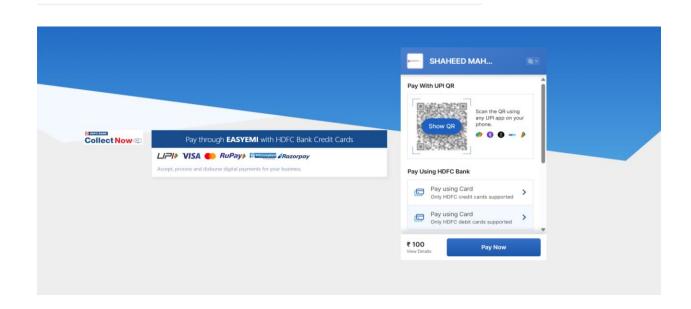

## 25.After Complete The Registration Form You Need To Click Pay & Submit Button.