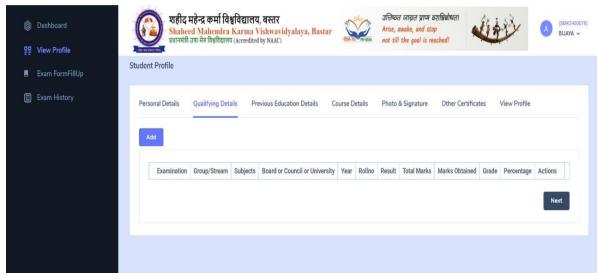

10. Fill The Personal Details.

11. After Filling Personal Details Click [Save & Next] Button.

12. Click Qualifying Details.

**Note: Only Add Higher Qualification Details.** 

13.Click Add Button.