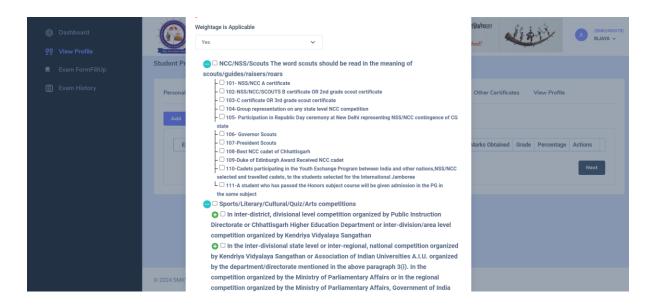

e:**



1. Student click the [Student login click here] Button.



2. New Student click the [Create New Account] Button.



3. New Student Fill The Registration Form Then Click The Register Button.



- **4.** Click [Registration is Completed Please Check Your Registered Email] Okay Button.
- 5. Check Your Email.

#### 44



6. You Can See here Website Link and Your User ID And Password.



7. Put Here Your User Id and Password Then Click [Login] Button.



- 8. Student can see here all Activity in Dash Board.
- 9. Click on View Profile.



10. Fill The Personal Details.



11. After Filling Personal Details Click [Save & Next] Button.



12. Click Qualifying Details.

**Note: Only Add Higher Qualification Details.** 

13.Click Add Button.



### 14.Fill All Higher Qualification Details.



## 15. If you Have Weightage is Applicable Click The Check Boox Option





#### 16. Click Previous Education Details.

**Note: Only Add Previous Education Details.** 

17.Click Add Button.



## **After Adding The Previous Education Details**



#### 18. Click Course Details.

Note: Here We Can Apply Three College And Three Courses.

19.Click Add Button.





### 20.Click Photo & Signature.

Note: Here We Can Upload The Student Photo And Signature.

21.Click Save & Next Button.



#### 22. Click Other Certificates.

Note: Here We Can Upload Other Certificates (Sports, NCC & Ex-Service etc).

#### 23.Next Button.



#### 24.Click ViewProfile.





## 25.After Complete The Registration Form You Need To Click Pay & Submit Button.





# **26.After Complete You Are Payment Download The Appl