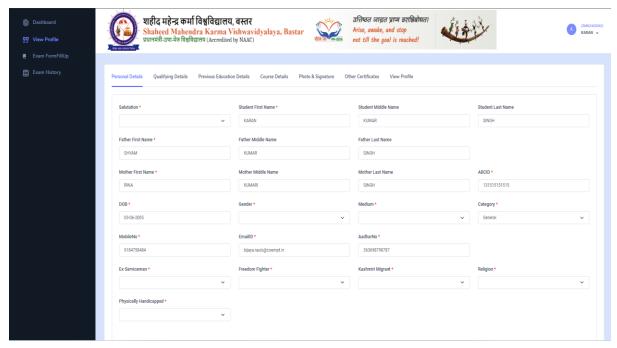

10. Fill The Personal Details.

11. After Filling Personal Details Click [Save & Next] Button.

12. Click Qualifying Details.

**Note: Only Add Higher Qualification Details.** 

13.Click Add Button.