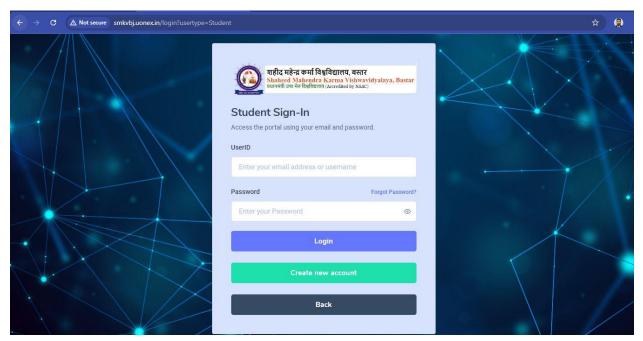

### **Main Page:**

1. Student click the [Student login click here] Button.

2. New Student click the [Create New Account] Button.

3. New Student Fill The Registration Form Then Click The Register Button.

- **4.** Click [Registration is Completed Please Check Your Registered Email] Okay Button.
- 5. Check Your Email.