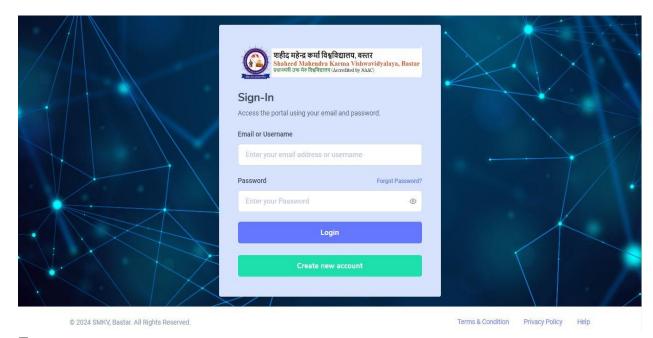

#### 44

6. You Can See here Website Link and Your User ID And Password.

7. Put Here Your User Id and Password Then Click [Login] Button.

- 8. Student can see here all Activity in Dash Board.
- 9. Click on View Profile.