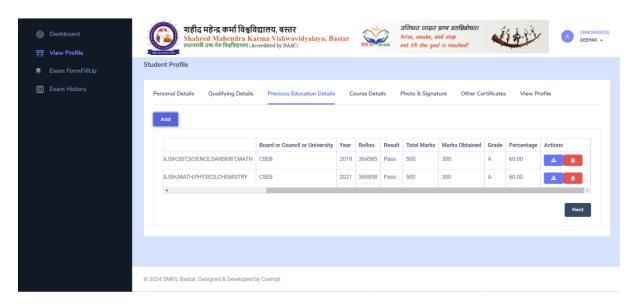

#### 16. Click Previous Education Details.

**Note: Only Add Previous Education Details.** 

17.Click Add Button.

## **After Adding The Previous Education Details**