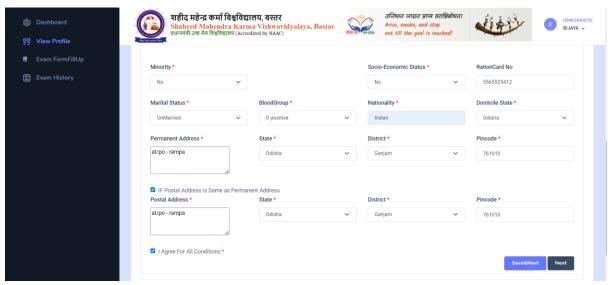

10. Fill The Personal Details.

11. After Filling Personal Details Click [Save & Next] Button.

12. Click Qualifying Details.

**Note: Only Add Higher Qualification Details.** 

13.Click Add Button.