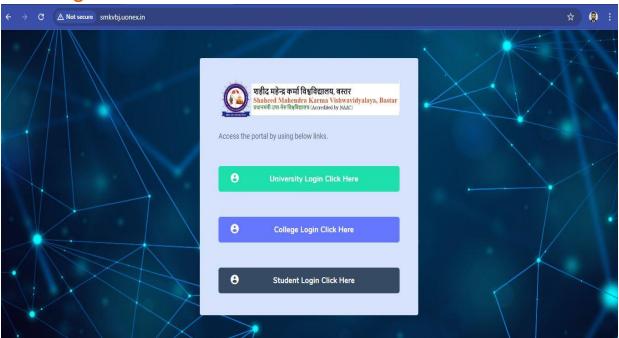

## **SMKV - Website Explanation**

You can login to this website in three Modules.

- 1. Student Login
- 2. College Login
- 3. University Login

## **Student-Login**

Online Application Form:

- ✓ University will publish the admission notification in the University Portal
- ✓ Student click the URI login to <a href="https://smkvbj.uonex.in">https://smkvbj.uonex.in</a>

### **Main Page:**

1. Student click the [Student login click here] Button.

2. New Student click the [Create New Account] Button.

3. New Student Fill The Registration Form Then Click The Register Button.

- **4.** Click [Registration is Completed Please Check Your Registered Email] Okay Button.
- 5. Check Your Email.