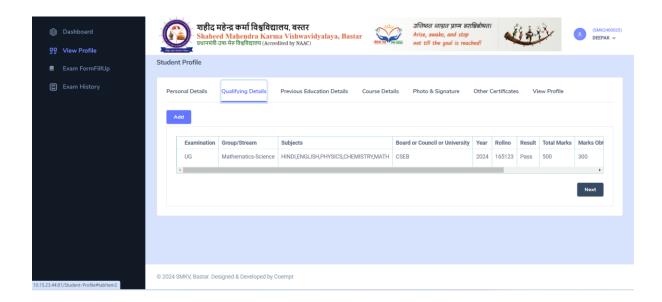

10. Fill The Personal Details.

11. After Filling Personal Details Click [Save & Next] Button.

12. Click Qualifying Details.

**Note: Only Add Higher Qualification Details.** 

13.Click Add Button.

### 14.Fill All Higher Qualification Details.