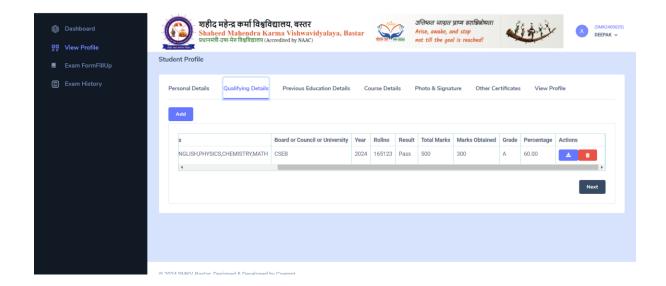

### 14.Fill All Higher Qualification Details.

## 15. If you Have Weightage is Applicable Click The Check Boox Option