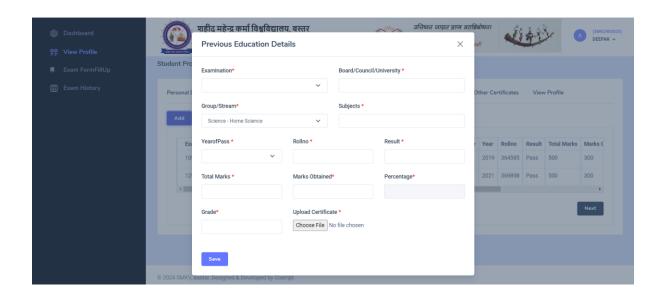

#### 16. Click Previous Education Details.

**Note: Only Add Previous Education Details.** 

17.Click Add Button.

## **After Adding The Previous Education Details**