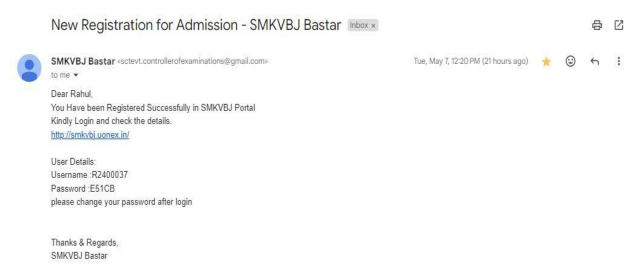

### **Main Page:**

1. Student click the [Student login click here] Button.

2. New Student click the [Create New Account] Button.

3. New Student Fill The Registration Form Then Click The Register Button.

- **4.** Click [Registration is Completed Please Check Your Registered Email] Okay Button.
- 5. Check Your Email.

#### 44

6. You Can See here Website Link and Your User ID And Password.

7. Put Here Your User Id and Password Then Click [Login] Button.

- 8. Student can see here all Activity in Dash Board.
- 9. Click on View Profile.