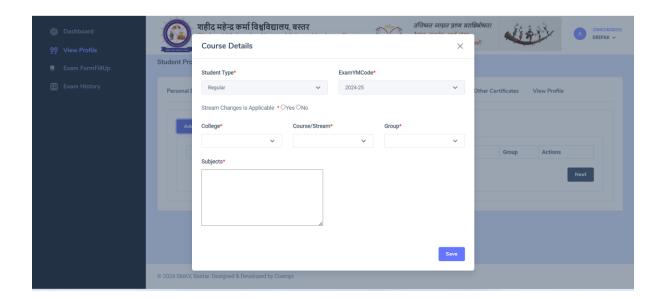

#### 18. Click Course Details.

Note: Here We Can Apply Three College And Three Courses.

19.Click Add Button.