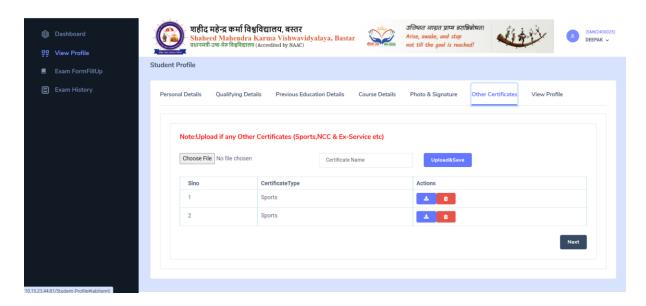

#### 22. Click Other Certificates.

Note: Here We Can Upload Other Certificates (Sports, NCC & Ex-Service etc).