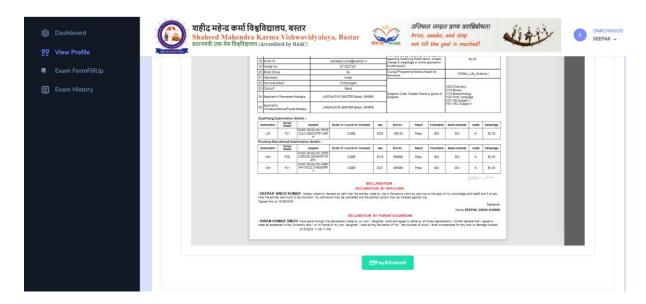

## 25.After Complete The Registration Form You Need To Click Pay & Submit Button.