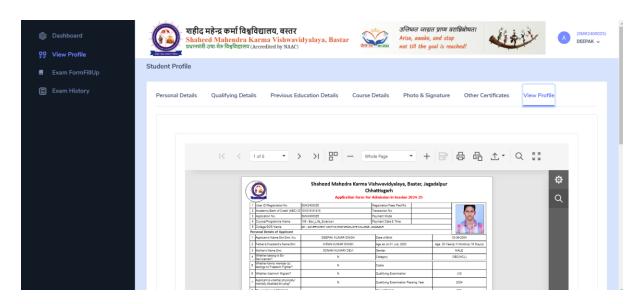

ck Qualifying Details.

**Note: Only Add Higher Qualification Details.** 

13.Click Add Button.



### 14.Fill All Higher Qualification Details.



## 15. If you Have Weightage is Applicable Click The Check Boox Option





#### 16. Click Previous Education Details.

**Note: Only Add Previous Education Details.** 

17.Click Add Button.



## **After Adding The Previous Education Details**



#### 18. Click Course Details.

Note: Here We Can Apply Three College And Three Courses.

19.Click Add Button.





### 20.Click Photo & Signature.

Note: Here We Can Upload The Student Photo And Signature.

21.Click Save & Next Button.



#### 22. Click Other Certificates.

Note: Here We Can Upload Other Certificates (Sports, NCC & Ex-Service etc).

#### 23.Next Button.



#### 24.Click ViewProfile.





## 25.After Complete The Registration Form You Need To Click Pay & Submit Button.





# **26.After Complete You Are Payment Download The Application Form Click** Here For Download the Application.