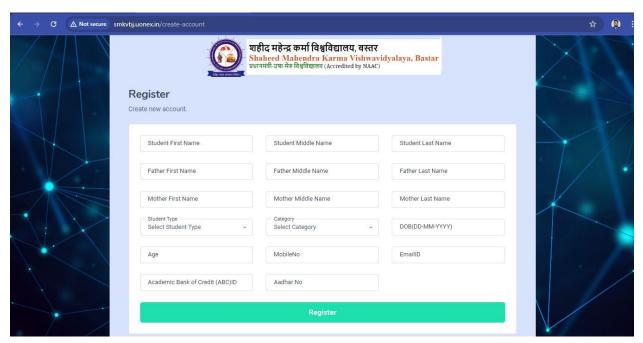

### **Main Page:**

1. Student click the [Student login click here] Button.

2. New Student click the [Create New Account] Button.

3. New Student Fill The Registration Form Then Click The Register Button.

- **4.** Click [Registration is Completed Please Check Your Registered Email] Okay Button.
- 5. Check Your Email.