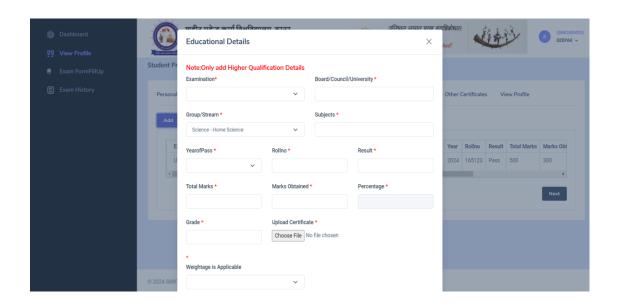

x.in">https://smkvbj.uonex.in</a>

### **Main Page:**



1. Student click the [Student login click here] Button.



2. New Student click the [Create New Account] Button.



3. New Student Fill The Registration Form Then Click The Register Button.



- **4.** Click [Registration is Completed Please Check Your Registered Email] Okay Button.
- 5. Check Your Email.

#### 44



6. You Can See here Website Link and Your User ID And Password.



7. Put Here Your User Id and Password Then Click [Login] Button.



- 8. Student can see here all Activity in Dash Board.
- 9. Click on View Profile.



10. Fill The Personal Details.



11. After Filling Personal Details Click [Save & Next] Button.



12. Click Qualifying Details.

**Note: Only Add Higher Qualification Details.** 

13.Click Add Button.



### 14.Fill All Higher Qualification Details.



## 15. If you Have Weightage is Applicable Click The Check Boox Option





#### 16. Click Previous Education Details.

**Note: Only Add Previous Education Details.** 

17.Click Add Button.



## **After Adding The Previous Education Details**



#### 18. Click Course Details.

Note: Here We Can Apply Three College And Three Courses.

19.Click Add Button.





### 20.Click Photo & Signature.

Note: Here We Can Upload The Student Photo And Signature.

21.Click Save & Next Button.



#### 22. Click Other Certificates.

Note: Here We Can Upload Other Certificates (Sports, NCC & Ex-Service etc).

#### 23.Next Button.



#### 24.Click ViewProfile.





## 25.After Complete The Registration Form You Need To Click Pay & Submit Button.





# **26