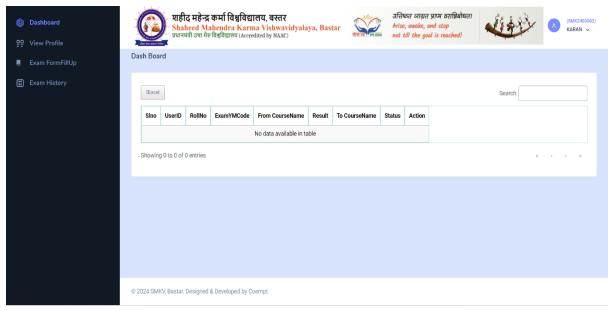

#### 44

6. You Can See here Website Link and Your User ID And Password.

7. Put Here Your User Id and Password Then Click [Login] Button.

- 8. Student can see here all Activity in Dash Board.
- 9. Click on View Profile.