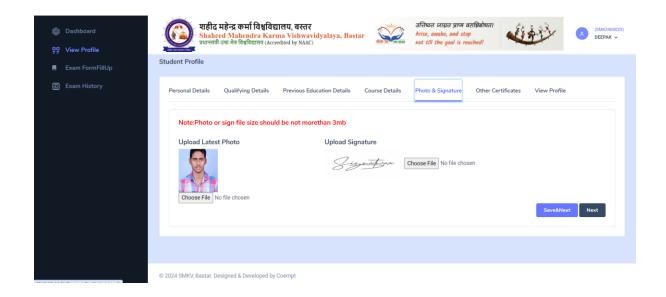

### 20.Click Photo & Signature.

Note: Here We Can Upload The Student Photo And Signature.

21.Click Save & Next Button.