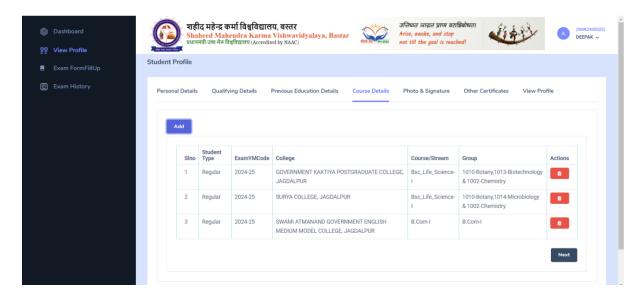

#### 18. Click Course Details.

Note: Here We Can Apply Three College And Three Courses.

19.Click Add Button.