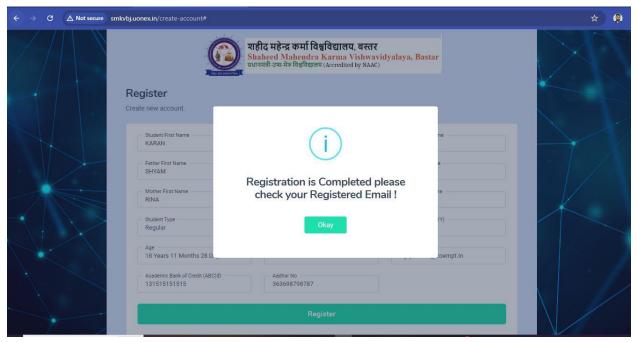

### **Main Page:**

1. Student click the [Student login click here] Button.

2. New Student click the [Create New Account] Button.

3. New Student Fill The Registration Form Then Click The Register Button.

- **4.** Click [Registration is Completed Please Check Your Registered Email] Okay Button.
- 5. Check Your Email.